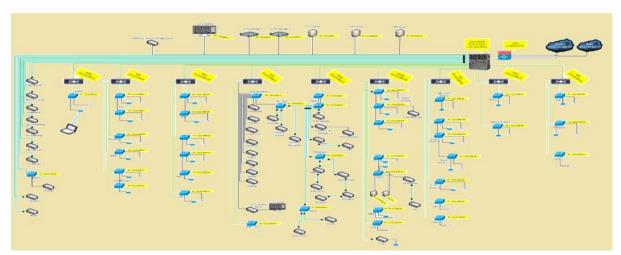

#### Block Diagram

#### Connect with NBU Network

A phase-wise installation of Campus Wi-Fi and CCTV Surveillance system is in progress. As of now, state of the art Wi-Fi facility is available at all hostels, Library, guest houses, administrative buildings, and some of academic departments and centres. All stakeholders including Students, Scholars, Faculties, Officers, and Non-teaching staff can avail the facility using their individual authentication tokens.